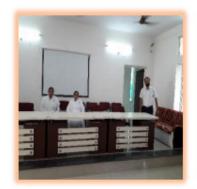

-2586-222366/223150. E-mail-bpharmchopda@yahoo.com

(Affiliated to Kavayitri Bahinabai Chaudhari North Maharashtra University, Approved by Govt. of Maharashtra and Pharmacy Council of India, New Delhi.)

Dr. Suresh G. Patil

Adv. Sandeep S. Patil

Dr. G. P. Vadnere

**Founder President** 

**President** 

**Principal** 

#### Academic Year 2019-2020

Title of the Activity: Yoga Day

Date: 21/06/2020

Need of the Activity: Spreading Knowledge regarding benefits of Yoga

**Brief Description:** It aims to provide mental health fitness, physical health fitness of mind, body and soul. It also rejuvenates our body and keeps us calm. On this day there are many activities that

take place in college

### Yoga Day (21 June 2019)

Mangala didi & Raj didi had given guidance about Rajyog on Yoga day









Mahatma Gandhi Shikshan Mandal's

## Smt. Sharadchandrika Suresh Patil College of Pharmacy



Chopda-425107. Dist. Jalgaon, (M.S.), India.

Phone / Fax No - +91-2586-222366/223150. E-mail-bpharmchopda@yahoo.com

(Affiliated to Kavayitri Bahinabai Chaudhari North Maharashtra University, Approved by Govt. of Maharashtra and Pharmacy Council of India, New Delhi.)

Dr. Suresh G. Patil

Adv. Sandeep S. Patil

Dr. G. P. Vadnere

**Founder President** 

President

Principal

#### **Attendance Proof**

| Sr. No. | Name Of Students            | Class       |
|---------|-----------------------------|-------------|
| 1       | PATIL TEJAL SUBHAS          | F.Y.B.PHARM |
| 2       | DHANGAR VAISHNAVI SANDIP    | F.Y.B.PHARM |
| 3       | PATIL UTKARSHA MANOHAR      | F.Y.B.PHARM |
| 4       |