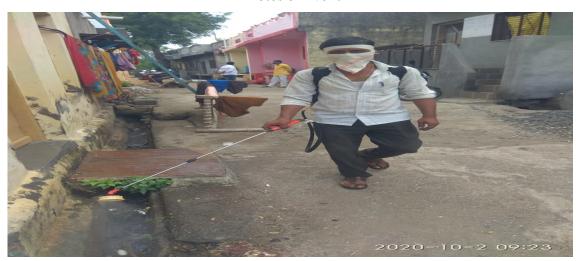

#### 4) The Practice

Self-Study Report of Smt. SSPCOP, Chopda To achieve the objectives, Our College visits different t villages, primary & secondary schools and Organize the Rally and Street Drama to render our social services to the community by organizing Health Awareness Camps, Health check-up camp and Blood Donation Camp, Awareness of AIDs, Diabetes and Word Cancer day Program, Poster Presentation, Tree Plantation conducted by our B. Pharm students-Awareness program in the community of tribal area about the side effect of alcohol drinking, tobacco. Social Activity at on the occasion of Street play. Student and Faculty Participation in as Volunteer in cancer Camp. For conducting such activities, we trained our students for pharmacy practice. These students are engaged in the extension activities. We conduct different Health check-up, Vaccination Camp, Diabetes Detect Camp etc. During COVID-19 pandemic and lockdown period our institute has distributed Hand sanitizers and Facemask to the nearby tribal area of Chopda taluka. also, we awareness about the precautions to be taken during the COVID-19 pandemic like keep a safe social distance, use a facemask and wash hands regularly and use hand sanitizer.