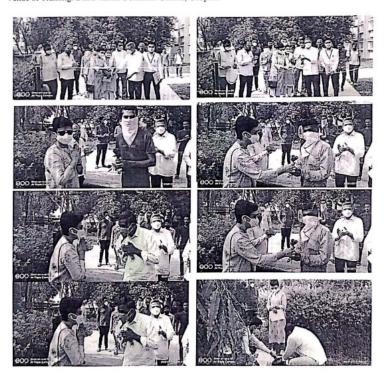

#### Academic Year 2022-2023

Title of the Activity: Yoga Day

Date: 21/06/2022

Need of the Activity: Spreading Knowledge regarding benefits of Yoga

**Brief Description:** It aims to provide mental health fitness, physical health fitness of mind, body and soul. It also rejuvenates our body and keeps us calm. On this day there are many activities that take place

in college

#### **Photos of Event**

Mahatma Gandhi Shikshan Mandal's