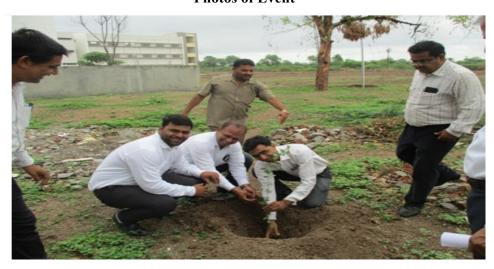

#### 4) The Practice

Self-Study Report of Smt. SSPCOP, Chopda To achieve the objectives, Our College visits different t villages, primary & secondary schools and Organize the Rally and Street Drama to render our social services to the community by organizing Health Awareness Camps, Health check-up camp and Blood Donation Camp, Awareness of AIDs, Diabetes and Word Cancer day Program, Poster Presentation, Tree Plantation conducted by our B. Pharm students-Awareness program in the community of tribal area about the side effect of alcohol drinking, tobacco. Social Activity at on the occasion of Street play. Student and Faculty Participation in as Volunteer in cancer Camp. For conducting such activities, we trained our students for pharmacy practice. These students are engaged in the extension activities. We conduct different Health check-up, Vaccination Camp, Diabetes Detect Camp etc. During COVID-19 pandemic and lockdown period our institute has distributed Hand sanitizers and Facemask to the nearby tribal area of Chopda taluka. also, we awareness about the precautions to be taken during the COVID-19 pandemic like keep a safe social distance, use a facemask and wash hands regularly and use hand sanitizer.