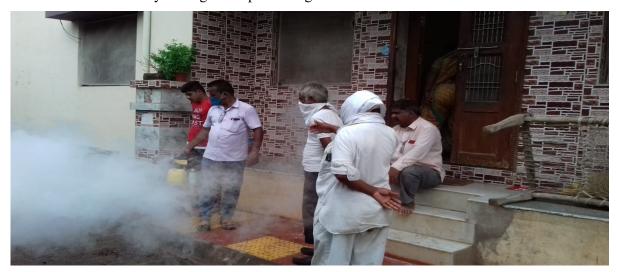

#### 4) The Practice

Self-Study Report of Smt. SSPCOP, Chopda To achieve the objectives, Our College visits different t villages, primary & secondary schools and Organize the Rally and Street Drama to render our social services to the community by organizing Health Awareness Camps, Health check-up camp and Blood Donation Camp, Awareness of AIDs, Diabetes and Word Cancer day Program, Poster Presentation, Tree Plantation conducted by our B. Pharm students-Awareness program in the community of tribal area about the side effect of alcohol drinking, tobacco. Social Activity at on the occasion of Street play. Student and Faculty Participation in as Volunteer in cancer Camp. For conducting such activities, we trained our students for pharmacy practice. These students are engaged in the extension activities. We conduct different Health check-up, Vaccination Camp, Diabetes Detect Camp etc. During COVID-19 pandemic and lockdown period our institute has distributed Hand sanitizers and Facemask to the nearby tribal area of Chopda taluka. also, we awareness about the precautions to be taken during the COVID-19 pandemic like keep a safe social distance, use a facemask and wash hands regularly and use hand sanitizer.