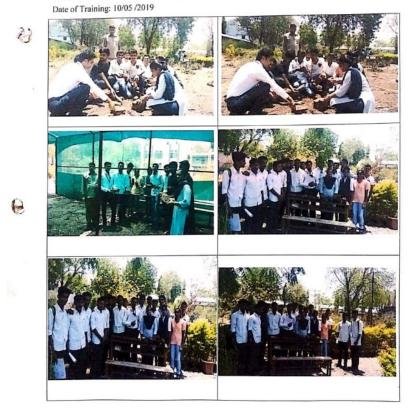

#### EVIDENCE OF SUCCESS

Academic Year 2022-2023

Title of the Activity: World Cancer Day

**Date:** 04/02/2022

Need of the Activity: There is need to supply spreading of Knowledge of cancer

**Brief Description:** Spreading awareness and educating people about Cancer detection, treatment,

and prevention

#### **Photos of Event**

Mahatma Gandhi Shikshan Mandal's