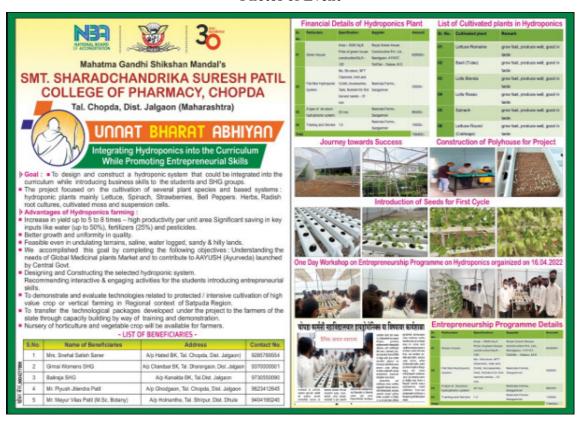

VASHI KAILAS        |
| 26      | PAWAR AVINASHRAJU           |
| 27      | PATIL MOHIT HEMRAJ          |
| 28      | KANKHARE BHAGYASHRI DILEEP  |
| 29      | BHOSALE PAYAL RAJENDRA      |



Mahatma Gandhi Shikshan Mandal's

# Smt. Sharadchandrika Suresh Patil College of Pharmacy



Chopda-425107. Dist. Jalgaon, (M.S.), India.

Phone / Fax No - +91-2586-222366/223150. E-mail-bpharmchopda@yahoo.com

(Affiliated to Kavayitri Bahinabai Chaudhari North Maharashtra University, Approved by Govt. of Maharashtra and Pharmacy Council of India, New Delhi.)

Dr. Suresh G. Patil

Adv. Sandeep S. Patil

Dr. G. P. Vadnere

**Founder President** 

President

**Principal** 

Academic Year: 2021-2022

Title of Activity: Entrepreneurship program on Hydroponics

Date: 16/04/2022

#### **Photos of Event**



# One Day Workshop on Entrepreneurship Programme on Hydroponics orgainized on 16.04.2022











Mahatma Gandhi Shikshan Mandal's

# Smt. Sharadchandrika Suresh Patil College of Pharmacy Chopda-425107. Dist. Jalgaon, (M.S.), India.



Phone / Fax No - +91-2586-222366/223150. E-mail-bpharmchopda@yahoo.com



Dr. Suresh G. Patil **Founder President**  Adv. Sandeep S. Patil

Dr. G. P. Vadnere **Principal** 

President

#### Attendance proof

| 17  | Dipali Kalube Shinde                    | At-Post Variabedi                 | 8208210111 | (D)Shinde   |
|-----|-----------------------------------------|-----------------------------------|------------|-------------|
|     | Diamshei Jagan                          | At Post barkhedi<br>Taluka Backer | 9413336069 | @horashe?   |
|     | Dipal