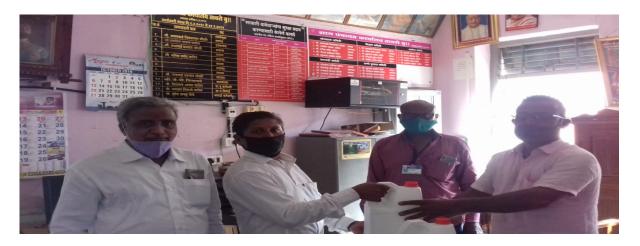

#### 4) The Practice

Self-Study Report of Smt. SSPCOP, Chopda To achieve the objectives, Our College visits different t villages, primary & secondary schools and Organize the Rally and Street Drama to render our social services to the community by organizing Health Awareness Camps, Health check-up camp and Blood Donation Camp, Awareness of AIDs, Diabetes and Word Cancer day Program, Poster Presentation, Tree Plantation conducted by our B. Pharm students-Awareness program in the community of tribal area about the side effect of alcohol drinking, tobacco. Social Activity at on the occasion of Street play. Student and Faculty Participation in as Volunteer in cancer Camp. For conducting such activities, we trained our students for pharmacy practice. These students are engaged in the extension activities. We conduct different Health check-up, Vaccination Camp, Diabetes Detect Camp etc. During COVID-19 pandemic and lockdown period our institute has distributed Hand sanitizers and Facemask to the nearby tribal area of Chopda taluka. also, we awareness about the precautions to be taken during the COVID-19 pandemic like keep a safe social distance, use a facemask and wash hands regularly and use hand sanitizer.