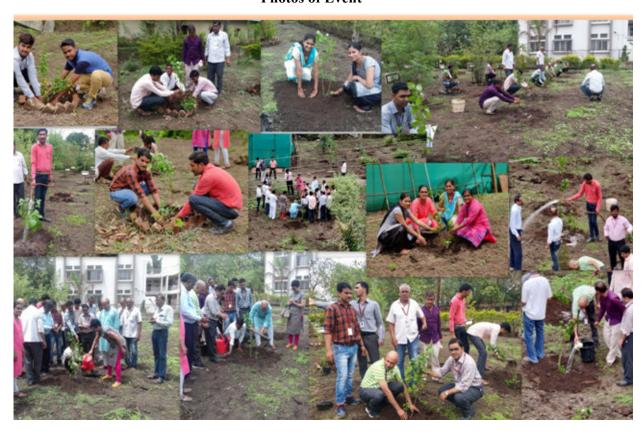

| 01/07/2021                     | 2020-21       |
| 4       | Tree<br>Plantation   | Smt. Sharadchandrika Suresh Patil College of Pharmacy Chopda | 100                 | 06/07/2020                     | 2019-20       |
| 5       | Tree<br>Plantation   | Smt. Sharadchandrika Suresh Patil College of Pharmacy Chopda | 100                 | 01/07/2018<br>To<br>07/07/2018 | 2018-19       |



Mahatma Gandhi Shikshan Mandal's

### Smt. Sharadchandrika Suresh Patil College of Pharmacy



Phone / Fax No - +91-2586-222366/223150. <u>E-mail-bpharmchopda@yahoo.com</u>



Dr. Suresh G. Patil

Adv. Sandeep S. Patil

Dr. G. P. Vadnere

Founder President President

Principal

Academic Year: 2022-2023

**Title of Activity:** Tree Plantation Date: 01/07/2023 to 07/07/2023

#### **Photos of Event**







Mahatma Gandhi Shikshan Mandal's

### Smt. Sharadchandrika Suresh Patil College of Pharmacy



Chopda-425107. Dist. Jalgaon, (M.S.), India.

Phone / Fax No - +91-2586-222366/223150. E-mail-bpharmchopda@yahoo.com

(Affiliated to Kavayitri Bahinabai Chaudhari North Maharashtra University, Approved by Govt. of Maharashtra and Pharmacy Council of India, New Delhi.)

Dr. Suresh G. Patil

Adv. Sandeep S. Patil

Dr. G. P. Vadnere

**Founder President** 

President

Principal

#### Attendance proof

| Sr. No. | Name Of Students            | Class       |
|---------|-----------------------------|-------------|
| 1       | PATIL PRANJALI CHANDRAKANT  | T.Y.B.PHARM |
| 2       | PATIL UTKARSHA MANOHAR      | T.Y.B.PHARM |
| 3       | MAHAJAN GAURAV SANJAY       | T.Y.B.PHARM |
| 4       | MAHAJ