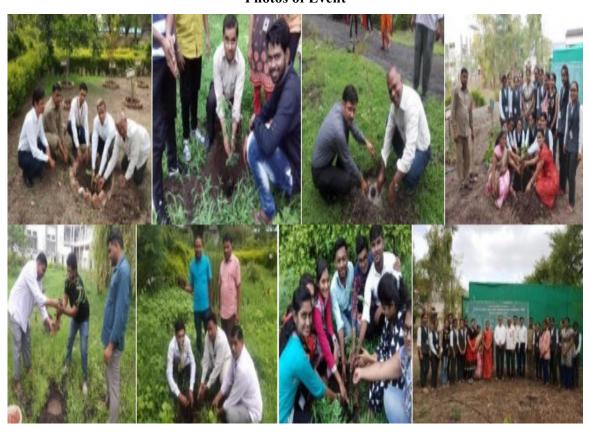

EAR B.PHARM |
| 18      | VASAVE RAMESH              | FIRST YEAR B.PHARM |
| 19      | AAKASH PATIL               | FIRST YEAR B.PHARM |
| 1       | 1                          | ı                  |





Mahatma Gandhi Shikshan Mandal's

### Smt. Sharadchandrika Suresh Patil College of Pharmacy



Chopda-425107. Dist. Jalgaon, (M.S.), India.

Phone / Fax No - +91-2586-222366/223150. E-mail-bpharmchopda@yahoo.com

(Affiliated to Kavayitri Bahinabai Chaudhari North Maharashtra University, Approved by Govt. of Maharashtra and Pharmacy Council of India, New Delhi.)

Dr. Suresh G. Patil Founder President Adv. Sandeep S. Patil

Dr. G. P. Vadnere

President

**Principal** 

Academic Year: 2018-2019

**Title of Activity:** Tree Plantation Date: 01/07/2018 to 07/07/2018

#### **Photos of Event**







Mahatma Gandhi Shikshan Mandal's





Phone / Fax No - +91-2586-222366/223150. E-mail-bpharmchopda@yahoo.com



Dr. Suresh G. Patil

Adv. Sandeep S. Patil

Dr. G. P. Vadnere

**Founder President** 

President

**Principal** 

#### **Attendance Proof**

|      | Dipali Kalube Shinde | At-Post Variabedi<br>Vat- Pachara                                                                       | 8508240111                      | Schinde